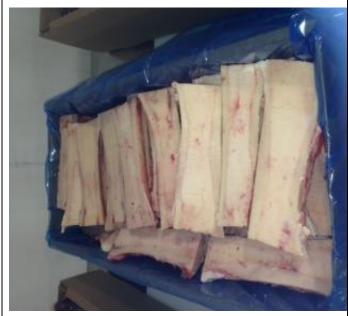

**Product** 

**Bovine Split marrow bones Os á Moelle Canoe Congélée** 

| Product Name        | Bovine Os á Moelle Canoe Congélée      |
|---------------------|----------------------------------------|
| PLU Number          | 50363                                  |
| Nature of packaging | 15Kg ABP base and lid with blue linear |
| Case fill           | Catch weight 14KG/ box filled.         |
| Weight Range        | 500 gram+ per piece.                   |

| Use by Dates                       | 547 Days from pack date.                                                    |
|------------------------------------|-----------------------------------------------------------------------------|
| Date information required on label | Pack Date / Job Number / Plant of Slaughter & Cutting / Origin              |
| <b>Butchery Information</b>        | Ends to be cut off marrow bone. Marrow bone then to be split in two pieces. |