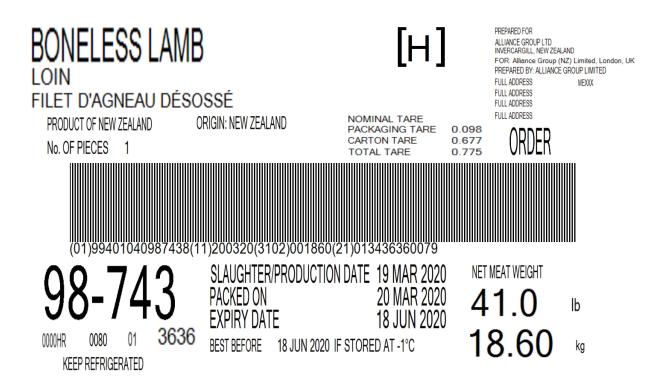

## Product Label Req

Placement:

CUT OPPOSITE LOGO MULTILINGUAL CH-S/C 27765. Product description English, French, German & Dutch - Add: Production/ Slaughter, and Best before dates. Barcode: 28AAAAAWWWWWC

| BONELESS LAMB LOIN<br>FILET D'AGNEAU DÉSOSSÉ<br>LAMSFILET ZONDER BEEN<br>LAMMLACHSEN OHNE KNOCHEN<br>PRODUCT OF NEW ZEALAND - ORIGIN: NEW ZEALAND<br>KEEP REFRIGERATED RECOMMENDED STORAGE TEMPERATURE:<br>BELOW 2°C                                                                                                                     |
|------------------------------------------------------------------------------------------------------------------------------------------------------------------------------------------------------------------------------------------------------------------------------------------------------------------------------------------|
| PRODUCTION/SLAUGHTER DATE:         19-03-2020           2898743000009         BEST BEFORE:         18-06-2020           NET WEIGHT/kg:         0.000                                                                                                                                                                                     |
| FRANÇAIS<br>"À conserver au réfrigérateur"<br>"Date de production/D'Abattage" voir "Production/Slaughter date"<br>"Poids Net" voir "Net Weight"<br>"A consommer de préférence avant le" voir "Best before"<br>"Température de conservation recommandée" voir "Recommended storage -<br>temperature"<br>"Origine Nouvelle-Zélande"        |
| "In de koelkast bewaren"<br>"Productie/slachtdatum" zie "Production/Slaughter date"<br>"Nettogewicht" zie "Net Weight"<br>"Tenminste houdbaar tot" zie "Best before"<br>"Aanbevolen temperatuur bij opslag" zie "Recommended storage temperature"<br>"Land van herkomst: Nieuw-Zeeland "                                                 |
| DEUTSCH "Im kühlschrank lagern" "Produktions-/schlachtdatum" siehe "Production/Slaughter date" "Nettogewicht" siehe "Net Weight" "Mindestens haltbar bis" siehe "Best before" "Empfohlene lagertemperatur" siehe "Recommended storage temperature" "Ursprung Neuseeland" PREPARED FOR: ALLIANCE GROUP LIMITED, INVERCARGILL, NEW ZEALAND |
| FOR: Alliance Group (NZ) Limited, London, UK 98-743 01 0080 MEXXX                                                                                                                                                                                                                                                                        |