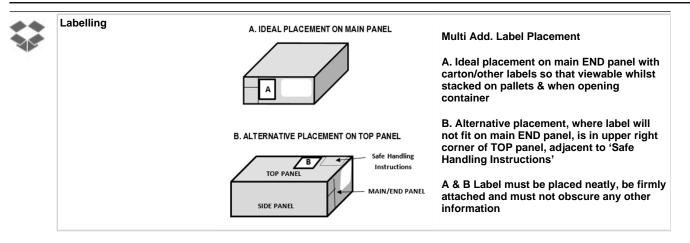

4VP FZ Halal Frozen



Market Group Halal Status Specification Cut From Grades All Boneless Bone

[H]



EUROPEAN UNION Halal Only L538 NECK FILLETS

### **Quality Points**

| QP 1 | Neck fillet fully removed      |
|------|--------------------------------|
| QP 2 | No meat removed with paddywack |

# Weights

|   |                   |   | Metric | ;    | Imper | ial     |
|---|-------------------|---|--------|------|-------|---------|
|   |                   |   | Min    | Max  | Min   | Max     |
|   | Catch Weight      |   |        |      |       |         |
| F | Pieces Per Pack   | 4 |        |      |       |         |
|   | Catch Weight (Kg) |   | 0kg    | 20kg | Olb   | 44.09lb |

#### Presentation

Report: Product Specification



## CORP Triton

# 59227 - LAMB NECK FILLET 4VP FZ



## **Bill of Materials**

|                         |                               |          |           |       |      | Тс  | otal Tare |       |
|-------------------------|-------------------------------|----------|-----------|-------|------|-----|-----------|-------|
| Description             |                               | Nav Code | Design No | Packs | Mult | Qty | Tare      | Total |
| V/BAG SFLN<br>PERMEABLE | B265 250265 SFF LAMB LGD 65UM | N25946   | SFLNB265  |       | 1    |     |           |       |
| CTN 34SF 4              | 95295120 SFF LAMB             | N25469   | 34SF      | 1     | 1    | 1   |           |       |
| Labels                  |                               |          |           |       |      |     |           |       |
| Expiry                  |