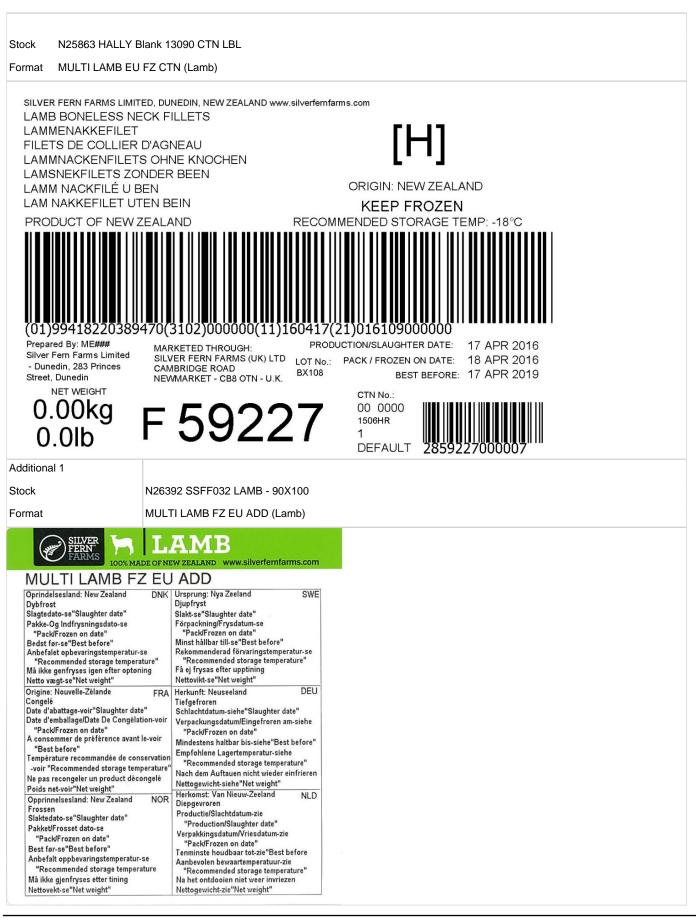

# 59227 - LAMB NECK FILLET 4VP FZ

|                                                                                                                                                                   | Pack                                                                                                                                                                                                       |                                                                                                                                                                                                                                                            |                                                                                                                                                                                                                                                                                                                                                                                                                                                                                                                                                                                           |
|-------------------------------------------------------------------------------------------------------------------------------------------------------------------|------------------------------------------------------------------------------------------------------------------------------------------------------------------------------------------------------------|------------------------------------------------------------------------------------------------------------------------------------------------------------------------------------------------------------------------------------------------------------|-------------------------------------------------------------------------------------------------------------------------------------------------------------------------------------------------------------------------------------------------------------------------------------------------------------------------------------------------------------------------------------------------------------------------------------------------------------------------------------------------------------------------------------------------------------------------------------------|
| Туре                                                                                                                                                              | Adhesive                                                                                                                                                                                                   |                                                                                                                                                                                                                                                            |                                                                                                                                                                                                                                                                                                                                                                                                                                                                                                                                                                                           |
| Stock                                                                                                                                                             | N26392 SSFF032 LAMB - 90X100                                                                                                                                                                               |                                                                                                                                                                                                                                                            |                                                                                                                                                                                                                                                                                                                                                                                                                                                                                                                                                                                           |
| Format                                                                                                                                                            | Format MULTI LAMB EU FZ CUT (Lamb)                                                                                                                                                                         |                                                                                                                                                                                                                                                            |                                                                                                                                                                                                                                                                                                                                                                                                                                                                                                                                                                                           |
|                                                                                                                                                                   |                                                                                                                                                                                                            | DOM MADE OF NEW ZEALAND                                                                                                                                                                                                                                    |                                                                                                                                                                                                                                                                                                                                                                                                                                                                                                                                                                                           |
| LAMB<br>LAMMEN<br>FILETS D<br>LAMMNA<br>LAMSNEI<br>LAMM NA<br>LAM NAK                                                                                             | NEWMA<br>BONELESS N<br>JAKKEFILET<br>DE COLLIER D'AG<br>CKENFILETS ONDER<br>KFILETS ZONDER<br>ACKFILÉ U BEN<br>(KEFILET UTEN B                                                                             | RKET - CB8 OTN - U.K.<br>NECK FILLETS<br>NEAU<br>NE KNOCHEN<br>R BEEN<br>EIN                                                                                                                                                                               |                                                                                                                                                                                                                                                                                                                                                                                                                                                                                                                                                                                           |
|                                                                                                                                                                   |                                                                                                                                                                                                            | V ZEALAND - ORIGIN<br>RECOMMENDED STORAGE T                                                                                                                                                                                                                | EMP: -18°C                                                                                                                                                                                                                                                                                                                                                                                                                                                                                                                                                                                |
| 28592                                                                                                                                                             | 27000007                                                                                                                                                                                                   | BX108 NET WEIG                                                                                                                                                                                                                                             | N DATE: 18 APR 2016<br>BEFORE: 17 APR 2019<br>GHT: <b>0.000kg</b>                                                                                                                                                                                                                                                                                                                                                                                                                                                                                                                         |
| "Recommende<br>Hå ikke genfryse<br>Netto vægt-se"N<br>Tiefgefroren<br>Schlachtdatum-s<br>Verpackungsdatu<br>"Pack#Frozen o<br>Hindestens haltb<br>Empfohlene Lage | sningsdato-se<br>on dato"<br>st before"<br>alingstemperatur-se<br>al storage temperature"<br>is igen efter optening<br>tet weight<br>betweight<br>DEU<br>siehe "Slaughter date"<br>um/Eingefroren am-siehe | Stakt.se"Staughter date"<br>Förpackningef rysdatum-se<br>"Packfrozen on date"<br>Minst hälbar till-se"Best before"<br>Rekommender af förvaringstemperatur-<br>Racommended storage temperature<br>Få ej frysse efter upptining<br>Wertnidt.se."Pter weinbt" | Congelé FRA<br>Date d'abstrage voir "Staughter date"<br>Date d'abstrage voir "Staughter date"<br>Date d'abstrage voir "Staughter date"<br>A consonmet de préférence avant le-voir<br>"Best before"<br>Tempárature recommandée de conservation<br>-voir "Recommended storage temperature"<br>Ne pas recongeler un product décongelé<br>Pals net -voir "Net weight"<br>Frossen NOR<br>Statedato-ae "Staughter date"<br>Pakket/Frosset dato-se<br>"Rackfi rosset dato-se<br>"Rackfi rosset dato-se<br>"Rackfi rosset dato-se<br>"Rackfi rosset before"<br>Anbetat oppoberaringstemperatur-se |

# 59227 - LAMB NECK FILLET 4VP FZ

Carton